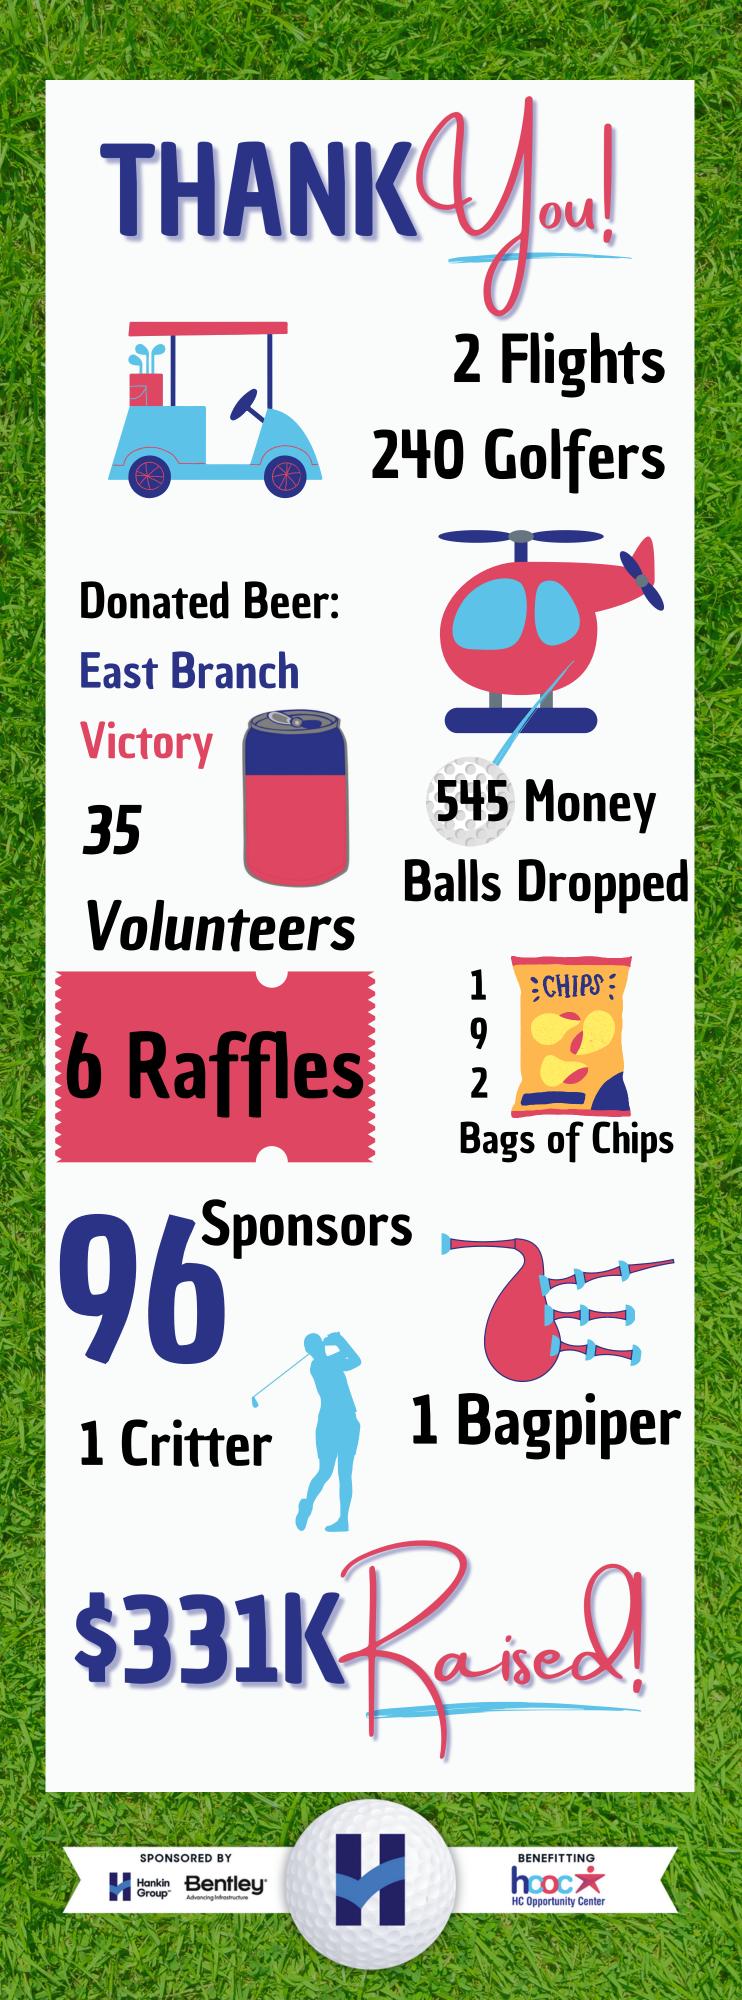

# AM:

Long Drive #3 Men - Ed Gillespie Long Drive #18 Women - Laura Ryan **Closest to Pin #5 Women - Becky Reeves Closest to Pin #13 Men - Sean Finnegan** 

# PM:

Long Drive #3 Men - Matt McDonough Long Drive #18 Women - Muffy McCabe **Closest to Pin #5 Women - Muffy McCabe** Closest to Pin #13 Men - Jeff Walker

## **1st Place:**

Michael Hankin Margie Silverman Mia McKay Sam Sherrill





# THANK Jou!

### 2nd Place:

Matt Lutter Ed Kovatch Jon Howe Stacy Thatcher

### **3rd Place:**

Matt Stefanski TJ Piper Maura Spellman Joe DeGiorgi

### **4th Place:**

Scott Risbon Gary Chase Bill Creeger Mike Downs

### **Ball Drop Winners:** Closest to the pin - Jeanne Meikrantz Furthest from the pin - Angela Alderfer